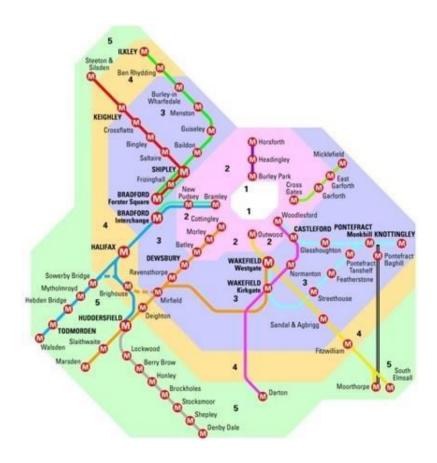

## **GUIDE TO THE METROCARD RAIL ZONES**

Please note: All cards include bus travel throughout West Yorkshire.

| ZONE 1 | ZONE 2                                                                                                                              | ZONE 3                                                                                                                                                                                                                                                                                                                                                      | ZONE 4                                                    | ZONE 5                                                                                                                                                                                                              |
|--------|-------------------------------------------------------------------------------------------------------------------------------------|-------------------------------------------------------------------------------------------------------------------------------------------------------------------------------------------------------------------------------------------------------------------------------------------------------------------------------------------------------------|-----------------------------------------------------------|---------------------------------------------------------------------------------------------------------------------------------------------------------------------------------------------------------------------|
| Leeds  | Batley Bramley Burley Park Cottingley Cross Gates East Garforth Garforth Headingley Horsforth Morley New Pudsey Outwood Woodlesford | Baildon Bingley Bradford - Forster Square Bradford - Interchange Burley in Wharfdale Castleford Crossflatts Dewsbury Featherstone Frizinghall Knottingley Guiseley Menston Micklefield Mirfield Normanton Pontefract - Baghill Pontefract - Tanshelf Ravensthorpe Saltaire Sandal and Agbrigg Shipley Streethouse Wakefield - Kirkgate Wakefield - Westgate | Ben Rhydding Deighton Fitzwilliam Halifax Ilkley Keighley | Berry Brow Brockholes Darton Denby Dale Hebden Bridge Honley Huddersfield Lockwood Marsden Moorthorpe Mytholmroyd Shepley Slaithwaite South Elmsall Sowerby Bridge Steeton and Silsden Stocksmoor Todmorden Walsden |